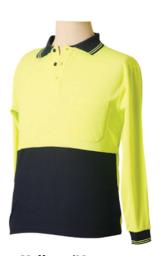

## **Description:**

Conforms to AS/NZS 4602.1:2011 Class D day use safety wear with UV rated. Contrast collar with two stripes Contrast lower front garment & collar

Yellow/Bottle

Yellow/Navy

| SW01CD      | Cool     | Dry® N  | licro-r  | nesh    | Safety | Polo                                   |        |      |            |
|-------------|----------|---------|----------|---------|--------|----------------------------------------|--------|------|------------|
| SIZE        | S        | M       | L        | XL      | 2XL    | 3XL                                    | 4XL    | 5XL  | 7XL        |
| Half Chest  | 53.5     | 56.0    | 58.5     | 61.0    | 63.5   | 66.0                                   | 68.5   | 71.0 | 76.0       |
| Body Length | 68.0     | 70.0    | 72.0     | 74.0    | 76.0   | 78.0                                   | 80.0   | 82.0 | 86.0       |
| CoolDry"    | 100%     | Polyest | er. Dura | able po | lymesh | knit Co                                | olDry® | 5    | DF 30*     |
| Marian Name | NOTION . |         | 9/       | 7       | CK DRY | ************************************** | 2      |      | M CHI IIII |