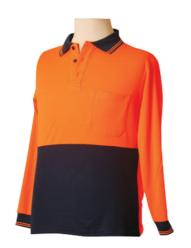

## **Description:**

Conforms to AS/NZS 4602.1:2011 Class D day use safety wear with UV rated. Contrast collar with two stripes Contrast lower front garment & collar

Yellow/Bottle

Yellow/Navy

| SW01CD      | Cool     | Dry® N  | licro-r  | nesh    | Safety | Polo                                   |        |      |            |
|-------------|----------|---------|----------|---------|--------|----------------------------------------|--------|------|------------|
| SIZE        | S        | M       | L        | XL      | 2XL    | 3XL                                    | 4XL    | 5XL  | 7XL        |
| Half Chest  | 53.5     | 56.0    | 58.5     | 61.0    | 63.5   | 66.0                                   | 68.5   | 71.0 | 76.0       |
| Body Length | 68.0     | 70.0    | 72.0     | 74.0    | 76.0   | 78.0                                   | 80.0   | 82.0 | 86.0       |
| CoolDry"    | 100%     | Polyest | er. Dura | able po | lymesh | knit Co                                | olDry® | 5    | DF 30*     |
| Marian Name | NOTION . |         | 9/       | 7       | CK DRY | ************************************** | 2      |      | M CHI IIII |