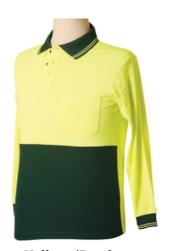

## **Description:**

Conforms to AS/NZS 4602.1:2011 Class D day use safety wear with UV rated. Contrast collar with two stripes Contrast lower front garment & collar

Yellow/Bottle

Yellow/Navy

| SW01CD      | Cool     | Dry® N  | licro-r  | nesh    | Safety | Polo                                   |        |      |            |
|-------------|----------|---------|----------|---------|--------|----------------------------------------|--------|------|------------|
| SIZE        | S        | M       | L        | XL      | 2XL    | 3XL                                    | 4XL    | 5XL  | 7XL        |
| Half Chest  | 53.5     | 56.0    | 58.5     | 61.0    | 63.5   | 66.0                                   | 68.5   | 71.0 | 76.0       |
| Body Length | 68.0     | 70.0    | 72.0     | 74.0    | 76.0   | 78.0                                   | 80.0   | 82.0 | 86.0       |
| CoolDry"    | 100%     | Polyest | er. Dura | able po | lymesh | knit Co                                | olDry® | 5    | DF 30*     |
| Marian Name | NOTION . |         | 9/       | 7       | CK DRY | ************************************** | 2      |      | M CHI IIII |